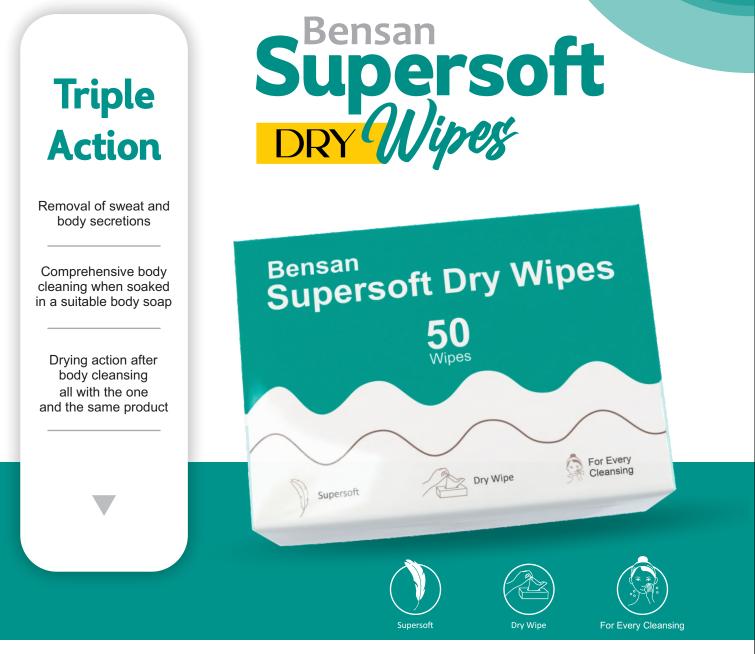

Bensan Supersoft Dry Wipes are made of smooth and soft-to-the-touch yet abundant cloth specifically engineered and manufactured for everyday use on body and face.

Thanks to the especially developed soft substrate material, Supersoft Dry Wipes towels prevent undue abrasion of the skin and can be combined with any common body soap to provide a thorough body-cleansing from head to toe.

Item: Supersoft Dry Wipes

Reorder Number: SCSW301

UOM: 10 X 50 Towels/Case

Allows for the full-body cleansing
Effectively remove sweat and soil from skin
Large, dense and abundant wipes 32X30 cm
Ubiquitous application
Highly absorbent cloth makes it ideal for use with any body cleaning soap
Ideal for personal and professional use
Economical packs of 50 towels/pack