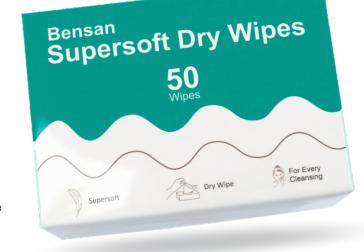

o Economical packs of 50 towels/pack

Bensan Supersoft Dry Wipes are made of smooth and soft-to-the-touch yet abundant cloth specifically engineered and manufactured for everyday use on body and face.

Thanks to the especially developed soft substrate material, Supersoft Dry Wipes towels prevent undue abrasion of the skin and can be combined with any common body soap to provide a thorough body-cleansing from head to toe.

Item: Supersoft Dry Wipes

Reorder Number: SCSW301 UOM: 10 X 50 Towels/Case

Safecare Medical Industries KIZAD KHIA 8-18, PO. Box 133685, Abu Dhabi United Arab Emirates